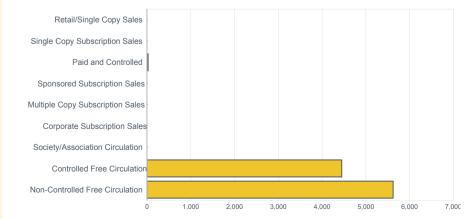

#### **Key information**

Metric type Circulation

ABC total 10,099 average

**Period** 

1 January 2016 to 31 December 2016

No of issues

Market sector
Transportation Industry: General

Audit issue circulation analysis % of circulation Retail & Single Copy Sales 0% Single Copy Subscription Sales 0% Paid and Controlled 0.23% Sponsored Subscription Sales 0% Multiple Copy Subscription Sales 0% Corporate Subscription Sales 0% Society/Association/Organisation Circulation 0% Controlled Free Circulation 44.07% Non-Controlled Free Circulation 55.71%