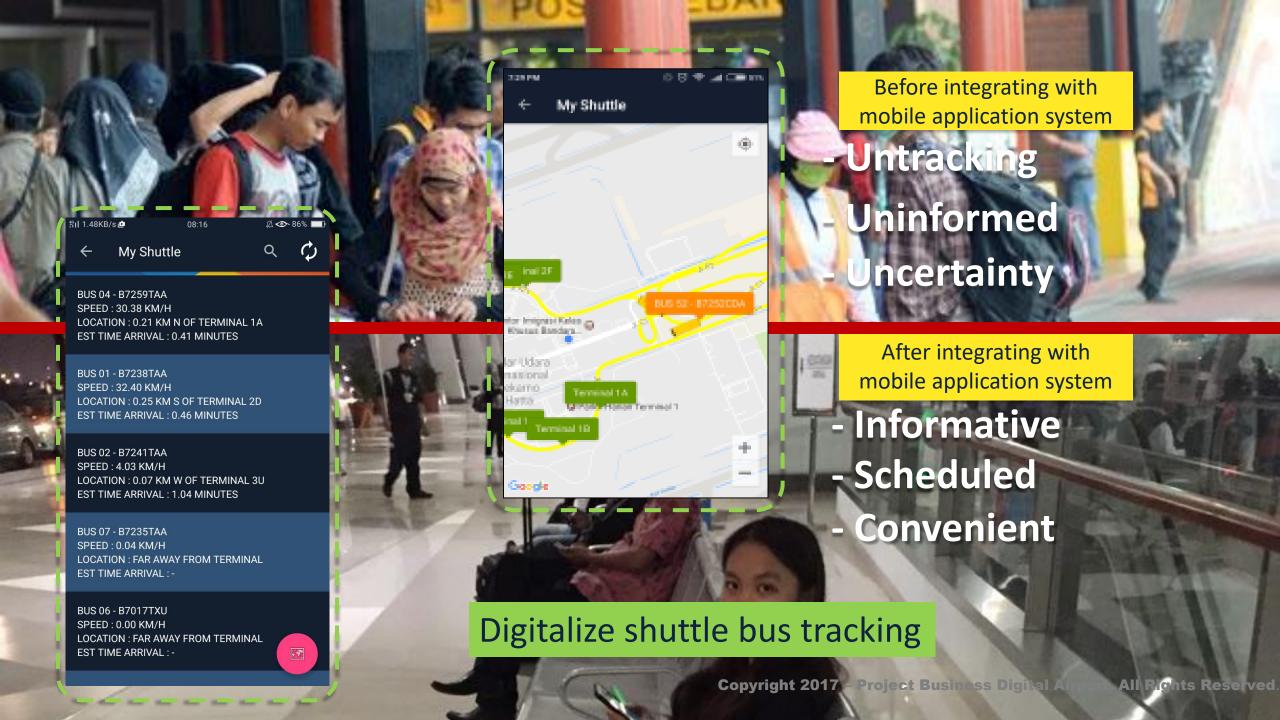

- Easy Transfer
- Digital Signage
- My Flight Info in Indonesia Airport Apps

- Immigration Queuing
  - Waiting for
- Baggage
- Customs
- Leak of Information Tour & Travel
- Leak of Information

- Automated Gate
- Baggage Arrival Monitoring Digital
- Customs Experience
- Tour & Travel Reservation
- Bus Tracking
- Digital Taxi Queuing
- Valet Service
- Train Schedule
- Skytrain ScheduleE-Ticketing Reservation
- Rent Car

#### My Transport:

- Skytrain Schedule
- Shuttle Bus Schedule
- Rent a Car

#### My Transport:

- Airport Train
   Schedule
- Bus Tracking
- Digitalize TaxiQueuing
- Rent a Car

#### My Transport:

- Skytrain Schedule
- Shuttle Bus Schedule

Indonesia Airports Apps