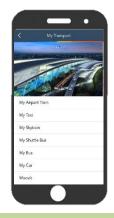

#### My Transport:

- Airport Train
   Schedule
- Bus
- Rent a Car

#### My Transport:

- Skytrain Schedule
- Shuttle Bus Schedule
- Rent a Car

#### My Transport:

- Airport Train
   Schedule
- Bus Tracking
- Digitalize TaxiQueuing
- Rent a Car

#### My Transport:

- Skytrain Schedule
- Shuttle Bus Schedule

Indonesia Airports Apps

### PT Angkasa Pura II (Persero) offers various types of transportation such as

My Airport Train

My Taxi

My Skytrain

My Shuttle Bus

My Bus

My Car

Moovit