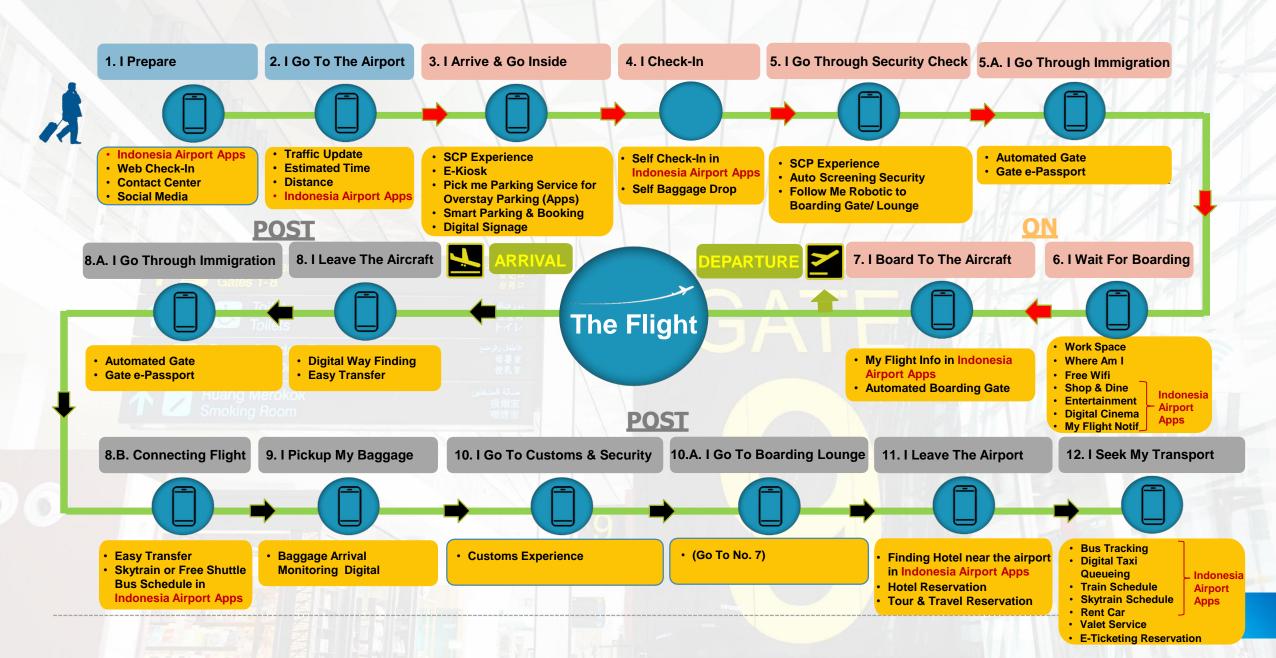

## AIRPORT DIGITAL JOURNEY EXPERIENCE

## Passenger Journey using Indonesia Airport Apps

## **Pre Journey**

#### 1. Preparation

My Flight Information:

- Terminal Info
- Remark
- Gate Info
- Flight Schedule
- Flight Reminder

#### 2. How to go to the Airport

#### My Transport:

- Airport Train
   Schedule
- Bus
- Rent a Car

## **Airport Journey**

## Landside

3. Arrived at the Airport One terminal to the other terminals.

#### My Transport:

- Skytrain Schedule
- Shuttle Bus Schedule
- Rent a Car

## **Terminal**

#### 4. Check-in

#### Self Check-in:

- Sriwijaya Air
- Air Asia
- Citilink
- NAM Air
- Garuda Indonesia

#### 5. Waiting for Boarding

 Guide: Facilities (Co-working space, executive lounge, reading corner etc.)

▶ E-commerce : Tenants

Airportainment : Digital Cinema

## **Post Journey**

### 6. Leave the Airport

#### My Transport:

- Airport Train
   Schedule
- Bus Tracking
- Digitalize TaxiQueuing
- Rent a Car

#### 7. Connecting Flight

#### My Transport:

- Skytrain Schedule
- Shuttle Bus Schedule

Indonesia Airports Apps