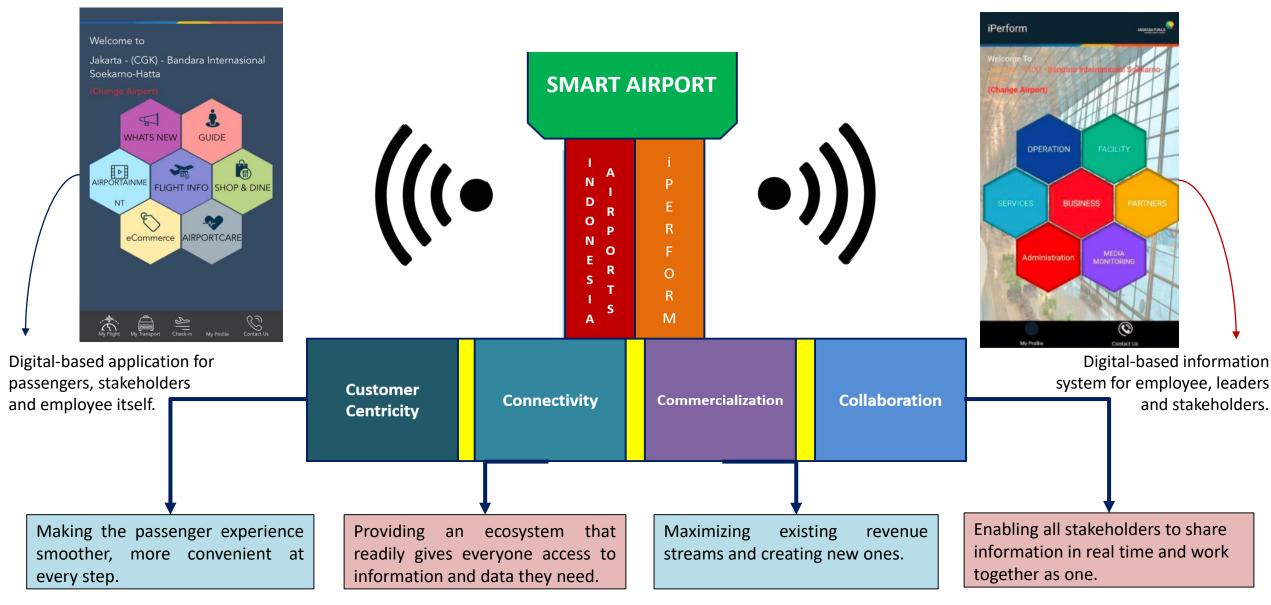

## **How Technology Creates a First Class Airport Experience:**

**The Smart Airport** is a collaboration between people and systems, between airports, airlines and ground handlers with the ultimate goal of moving passengers and cargo from departure to arrival in a safe, hassle-free and timely manner.

## **SMART AIRPORT STRATEGY**

## **DIGITAL MARKETING STRATEGY for Indonesia Airport Apps**

#### **SMART AIRPORT** Indonesia Airports **ACT & CONVERT ENGAGE REACH** Content Marketing Search engine Ecommerce Strategy (Tenant, optimisation Management **Business Partner**) Advertisement **Landing Page** E-Contact (pay per click) **Optimisation** (contact center) Online PR **Conversion Rate** Customer Social Media & Review Services & Marketing **Optimisation** Support Live Chat