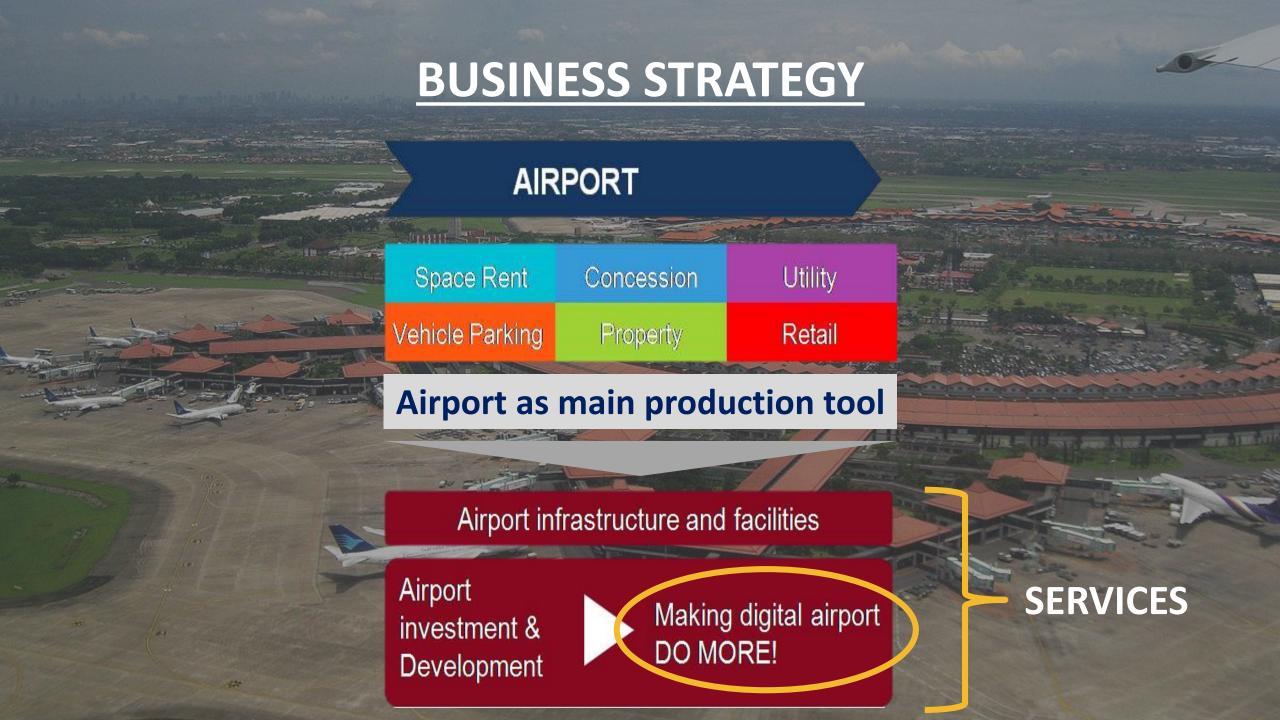

## **BUSINESS STRATEGY**

#### 3 (three) main business streams which contribute to Angkasa Pura 2 Income

Airports are becoming "Transportation Hub" and this provides an immense growth opportunity for non-aeronautical revenue stream