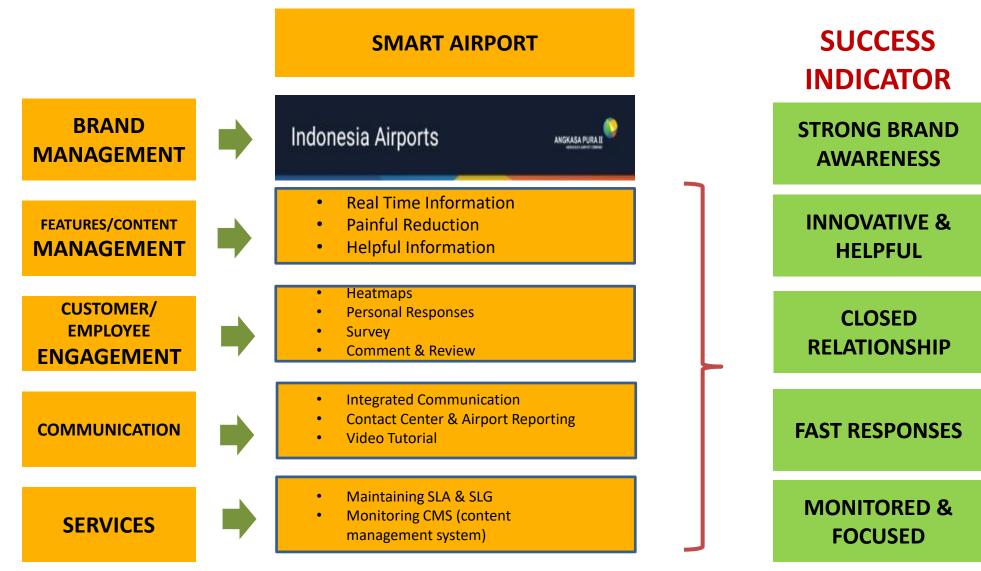

## **SMART AIRPORT STRATEGY**

### **INDONESIA AIRPORTS APPS FEATURES**

<u>Indonesia Airports Apps</u> will managing the airport through digital tools to ensure a pleasant and civilized experience.

### **INDONESIA AIRPORTS APP FEATURES**

Personal info of enduser, enabling behavior analytic

Multi Transport
Integration (My Transport)

Easy to arrange trip from/to airport from multi available transport