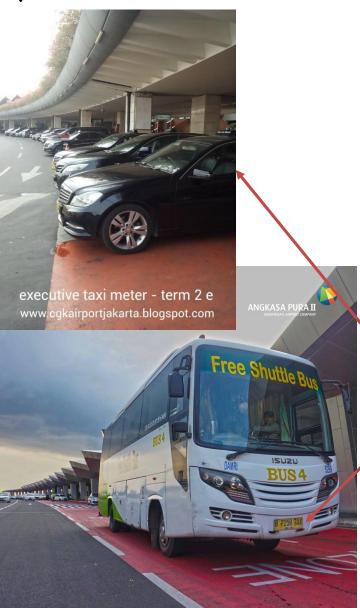

### PT Angkasa Pura II (Persero) offers various types of transportation such as

My Airport Train

My Taxi

My Skytrain

My Shuttle Bus

My Bus

My Car

Moovit