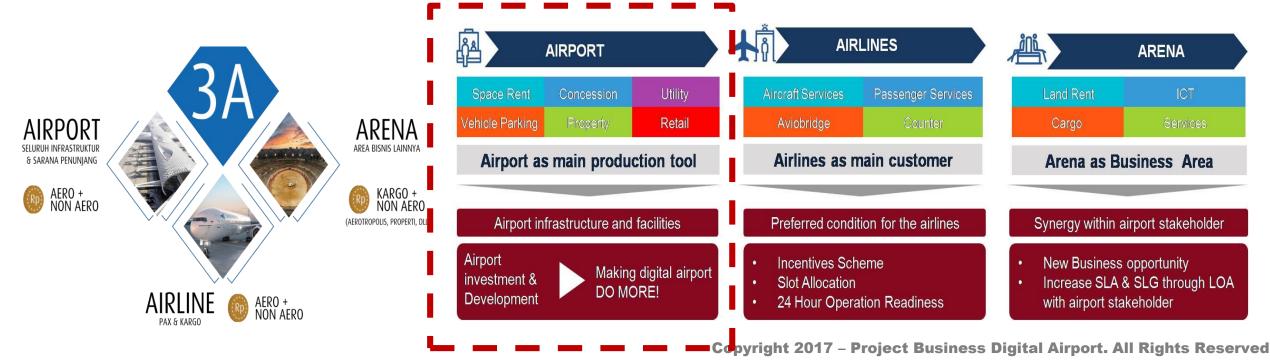

## **BUSINESS STRATEGY**

#### 3 (three) main business streams which contribute to Angkasa Pura 2 Income

Airports are becoming "Transportation Hub" and this provides an immense growth opportunity for non-aeronautical revenue stream