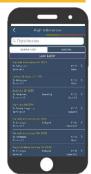

Silent Airport (My Flight)

Push announcement of airline flight.

Location Context (Guide)

On roadmap to in-door navigation. Currently only listing nearby place and public facilities

On roadmap to payment integration. Currently serving list of available merchant

## **Silent Airport** (My Flight)

| <b>〈</b> Flight Information                                     |                                             |  |  |  |
|-----------------------------------------------------------------|---------------------------------------------|--|--|--|
| Q Flight Number                                                 |                                             |  |  |  |
| DEPARTURE                                                       | ARRIVAL                                     |  |  |  |
| Load E                                                          | arlier                                      |  |  |  |
| Garuda Indonesia GA 0574<br>To Balikpapan<br>Terminal 3         | 17:05 <b>&gt;</b><br>Gate                   |  |  |  |
| Etihad Airways EY 7124  To Baiikpapan  Terminal 3  Termin       |                                             |  |  |  |
| Batik Air ID 6850 To Pekanbaru Board Terminal 1C Remark         | Time 17:10 Gate C6                          |  |  |  |
| Nam Air IN 0098<br>To Bandar Lampung<br>Terminal 2F             | <b>Gate</b><br>17:10 <b>&gt;</b><br>Gate F6 |  |  |  |
| Garuda Indonesia GA 0322<br>To Surabaya Delaya<br>Terminal 3    | ed 17:40 <b>&gt;</b><br>Gate U20            |  |  |  |
| Garuda Indonesia GA 0508<br>To Pontianak<br>Terminal 3          | 17:10 <b>&gt;</b><br>Gate                   |  |  |  |
| Saudi Arabian Airlines SV 614<br>To Surabaya Delaya<br>Terminal |                                             |  |  |  |