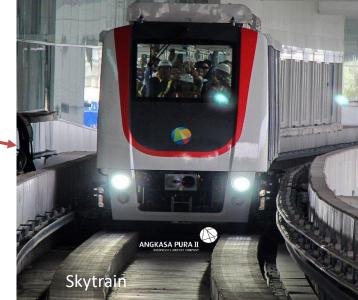

#### My Transport:

- Skytrain Schedule
- Shuttle Bus Schedule
- Rent a Car

#### My Transport:

- Skytrain Schedule
- Shuttle Bus Schedule

Indonesia Airports Apps

### PT Angkasa Pura II (Persero) offers various types of transportation such as

My Airport Train

My Taxi

My Skytrain

My Shuttle Bus

My Bus

My Car

Moovit