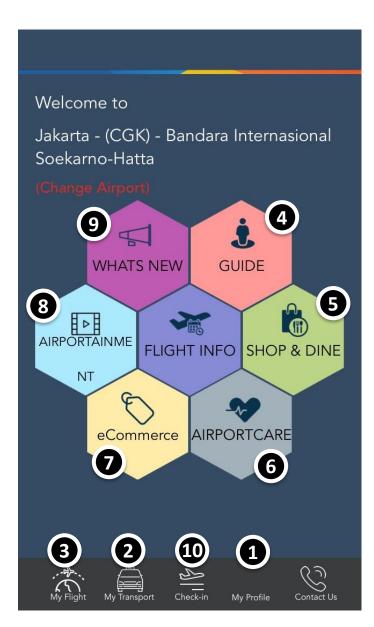

### **INDONESIA AIRPORTS APPS FEATURES**

<u>Indonesia Airports Apps</u> will managing the airport through digital tools to ensure a pleasant and civilized experience.

### **INDONESIA AIRPORTS APP FEATURES**

Personal info of enduser, enabling behavior analytic

Multi Transport
Integration (My Transport)

Easy to arrange trip from/to airport from multi available transport

Silent Airport (My Flight)

Push announcement of airline flight.

Location Context (Guide)

On roadmap to in-door navigation. Currently only listing nearby place and public facilities

On roadmap to payment integration. Currently serving list of available merchant

Digital Interaction (Airport Care)

Enable digital form of feedback and customized survey

7 e - Commerce

An online market place or commerce related information

8 Airportainment

An Online Digital Cinema at The Airport

Information for Airport News, Event, Retail & Travel Promotion

Check-in

**Self Check-in** where customer at once directly issued e-boarding pass