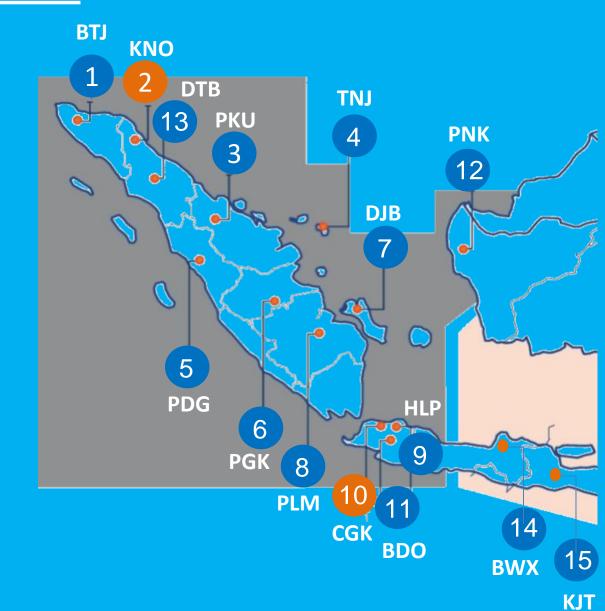

## **COVERAGE**

## Manage 15 Airports:

- 1. Sultan Iskandar Muda Airport
- 2. Kualanamu International Airport
- 3. Sultan Syarif Kasim II International Airport
- 4. Raja Haji Fisabilillah Airport
- 5. Minangkabau Airport
- 6. Depati Amir Airport
- 7. Sultan Thaha Airport
- 8. Sultan Mahmud Baddarudin II
- 9. Halim Perdanakusuma
- **10. Soekarno-Hatta International Airport**
- 11. Husein Sastranegara Airport
- 12. Supadio Airport
- **13. Silangit Airport**
- 14. Kertajati Airport
- 15. Banyuwangi Airport