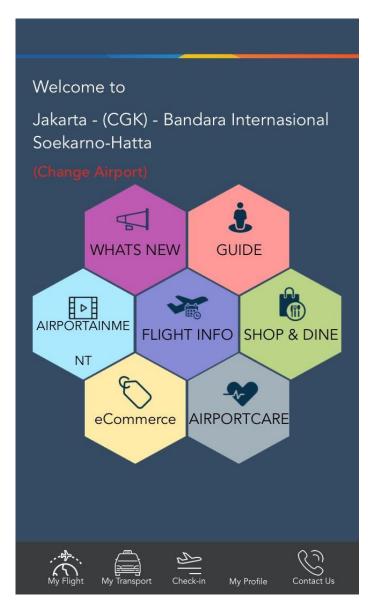

### **INDONESIA AIRPORTS APPS FEATURES**

<u>Indonesia Airports Apps</u> will managing the airport through digital tools to ensure a pleasant and civilized experience.

### **INDONESIA AIRPORTS APP FEATURES**

Personal info of enduser, enabling behavior analytic

Multi Transport
Integration (My Transport)

Easy to arrange trip from/to airport from multi available transport

Silent Airport (My Flight)

Push announcement of airline flight.

Location Context (Guide)

On roadmap to in-door navigation. Currently only listing nearby place and public facilities

On roadmap to payment integration. Currently serving list of available merchant

Digital Interaction (Airport Care)

Enable digital form of feedback and customized survey

7 e - Commerce

An online market place or commerce related information

8 Airportainment

An Online Digital Cinema at The Airport

Information for Airport News, Event, Retail & Travel Promotion

Check-in

**Self Check-in** where customer at once directly issued e-boarding pass