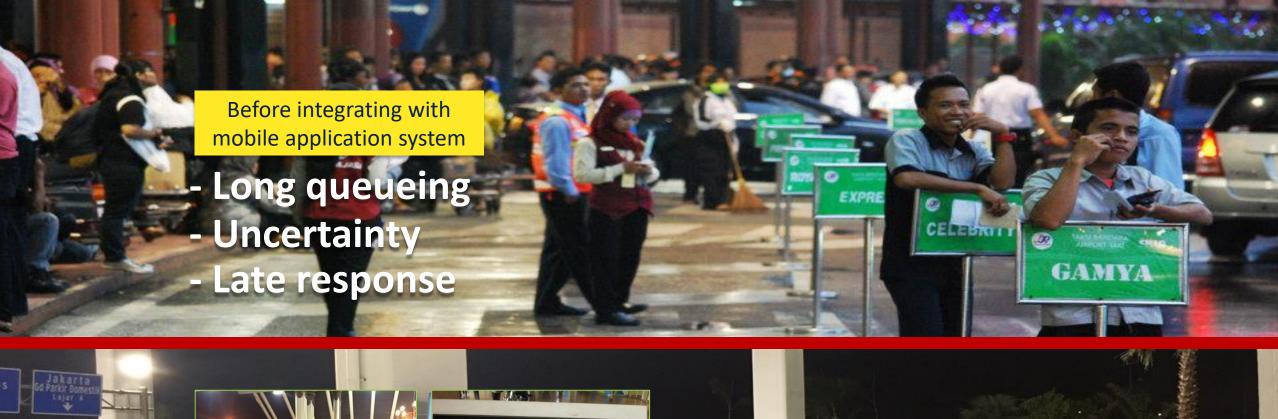

#### **PRE JOURNEY**

**Pains** 

Needs

- Traffic Jam &Weather
- Jammed Parking
- Security Check Point Queuing
- Check-In & Baggage Drop Queuing
- Over Luggage
- Leak of Information Drop Off Gate
- Ticket Airport Train Reservation
- Leak of Information
- Leak of Information Dangerous Good

- Security Check Point (1 & 2) Queuing
- Check-In & Baggage Drop Queuing
- Immigration Queuing
- Boarding Gate Queuing

- E-Kiosk
- · Where Am I
- · Digital Signage Public Area
- Real Time Flight Information (FIDS)
- Tenant (FIDS)
- Additional Request
   Premium Service (Airport
  Helper)
- Request Premium ServiceSCP Experience
- Auto Screening Security
- Follow Me Robotic to Boarding Gate/Lounge
- Online Check-InSelf Check-In
- Self Baggage Drop
- My Flight Notification in Indonesia Airport
- Automated
   Gate
- Automated Boarding Gate