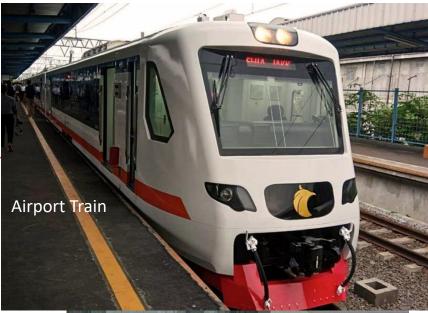

#### My Transport:

- Airport Train
   Schedule
- Bus
- Rent a Car

#### My Transport:

- Airport Train
   Schedule
- Bus Tracking
- Digitalize TaxiQueuing
- Rent a Car

### PT Angkasa Pura II (Persero) offers various types of transportation such as

My Airport Train

My Taxi

My Skytrain

My Shuttle Bus

My Bus

My Car

Moovit